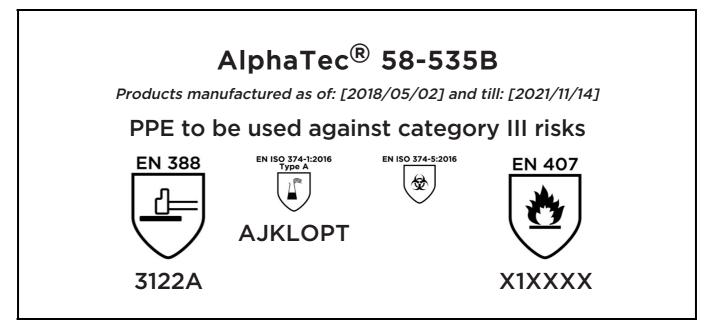

## **EU DECLARATION OF CONFORMITY**

The Manufacturer ANSELL HEALTHCARE EUROPE N.V. RIVERSIDE BUSINESS PARK, BLOCK J BOULEVARD INTERNATIONAL 55 B-1070 BRUSSELS BELGIUM

declares under his sole responsibility, that the PPE described hereafter:

is in conformity with the provisions of Regulation (EU) 2016/425 and with the standards EN 388:2016, EN 420:2003 + A1:2009, EN ISO 374-1:2016, EN ISO 374-5:2016, EN 407:2004 and is identical to the PPE which is subject to the EU-Type examination (Module B, Annex V of the Regulation), under certificate number 032/2018/0805, issued by the Notified Body:

CENTEXBEL (0493) TECHNOLOGIEPARK 70 B-9052 ZWIJNAARDE BELGIUM

and is subject to the procedure set out in Annex VII (Module C2) of the Regulation under the supervision of the Notified Body:

CENTEXBEL (0493) TECHNOLOGIEPARK 70 B-9052 ZWIJNAARDE BELGIUM

Sta On

Guido Van Duren Director - Regulatory affairs Ansell

Place: Brussels Date: 2018/05/02