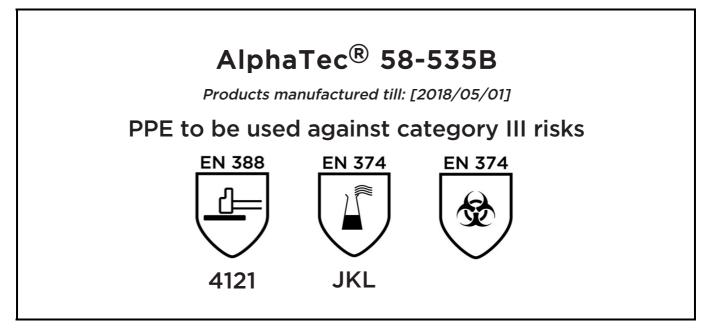

## **EU DECLARATION OF CONFORMITY**

The Manufacturer ANSELL HEALTHCARE EUROPE N.V. RIVERSIDE BUSINESS PARK, BLOCK J BOULEVARD INTERNATIONAL 55 B-1070 BRUSSELS BELGIUM

declares under his sole responsibility, that the PPE described hereafter:

is in conformity with the provisions of Regulation (EU) 2016/425 and with the standards EN 420:2003 + A1:2009, EN 388:2003, EN 374:2003, and is identical to the PPE which is subject to the EC Type examination; under certificate number 03205494 issued by the Notified Body:

CENTEXBEL (0493) TECHNOLOGIEPARK 70 B-9052 ZWIJNAARDE BELGIUM

and is subject to the procedure set out in Annex VII (Module C2) of the Regulation under the supervision of the Notified Body:

CENTEXBEL (0493) TECHNOLOGIEPARK 70 B-9052 ZWIJNAARDE BELGIUM

and and

Guido Van Duren Director - Regulatory affairs Ansell

Place: Brussels Date: 2005/12/12