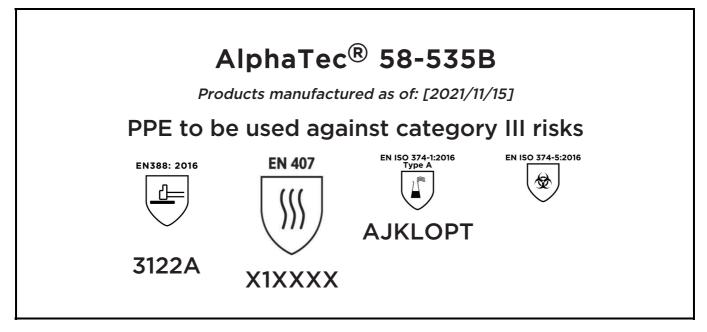

## **EU DECLARATION OF CONFORMITY**

The Manufacturer ANSELL HEALTHCARE EUROPE N.V. RIVERSIDE BUSINESS PARK, BLOCK J BOULEVARD INTERNATIONAL 55 B-1070 BRUSSELS BELGIUM

declares under his sole responsibility, that the PPE described hereafter:

is in conformity with the provisions of Regulation (EU) 2016/425 and with the standards EN 388:2016 +A1:2018, EN407:2020, EN ISO 21420:2020, EN ISO 374-1:2016, EN ISO 374-5:2016 and is identical to the PPE which is subject to the EU-Type examination (Module B, Annex V of the Regulation), under certificate number 032/2021/1189, issued by the Notified Body:

## CENTEXBEL (0493) TECHNOLOGIEPARK 70 B-9052 ZWIJNAARDE BELGIUM

and is subject to the procedure set out in Annex VIII (Module D) of the Regulation under the supervision of the Notified Body:

CENTEXBEL (0493) TECHNOLOGIEPARK 70 B-9052 ZWIJNAARDE BELGIUM

Sta On

Guido Van Duren Director - Regulatory affairs Ansell

Place: Brussels Date: 2021/11/15